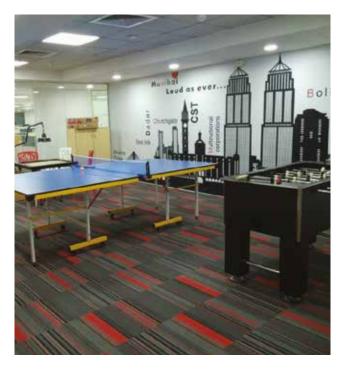

#### A success story

- India's finest engineers associated with Acmeview.
  - Over 200 skilled and unskilled workers on site.
- Impeccable creative space and design solutions to fit any budget.
- Adhering to timely deadlines of the project undertaken.
- Facilitated projects on pan India level