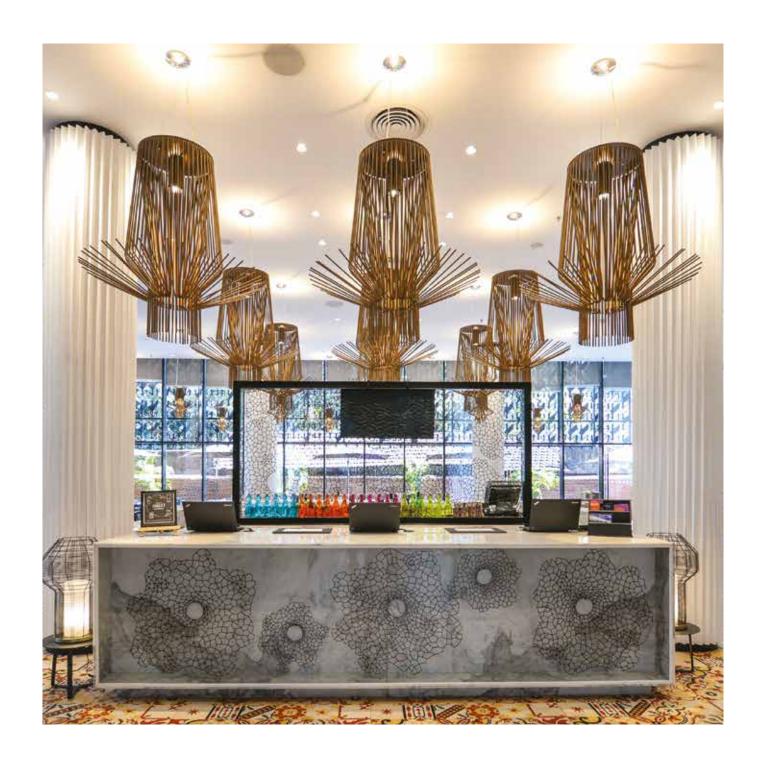

cilitated by **Factory set up**

Using Wood, Plywood, MDF, Particle board, Veneer, laminate, Fittings, Fixtures and Consumables of the best quality. The Unit is equipped with the latest European (German & Italian make) and indigenous machines including several CNC special purpose machines for Pasting, Pressing, Cutting, Edge-Banding, Post-Forming, Moulding, Drilling, Boring, Sanding, Painting and Finishing.

#### **FURNITURE**

Office Furniture, Lab Furniture, Educational Furniture, Retail Shop Fits, Modular Kitchens, Wardrobes, Beds, Cabinet Making, Dining Tables, Centre Tables etc.



#### SOFA & CHAIR MANUFACTURING





































FRB

Mumbai 8,000 sq.ft.

































Thane, Mumbai 30,000 sq.ft.



















































































































## GRATITUDE

## More than just clients











































































## **Head Office Address**

Unit No. 315, 3rd Floor, Hind Service Industrial Premises Co-Op. Soc. Ltd., Jambhekar Road, Off. Cadel Road, Shivaji Park, Dadar (W), Mumbai 400028.

T 022-2437 6768 / 022-2444 4748

 $M:810\;810\;5126$ 

## **Factory Address**

Unit No. 101 – 110, Babosa Industrial Park, Mumbai Nashik highway, NH3, Saravali, Bhivandi, Thane 421311.

- www.acmeview.in
- info@acmeview.in
- www.facebook.com/www.acmeview.in
- Plus.google.com/u/0/106233930463127438273