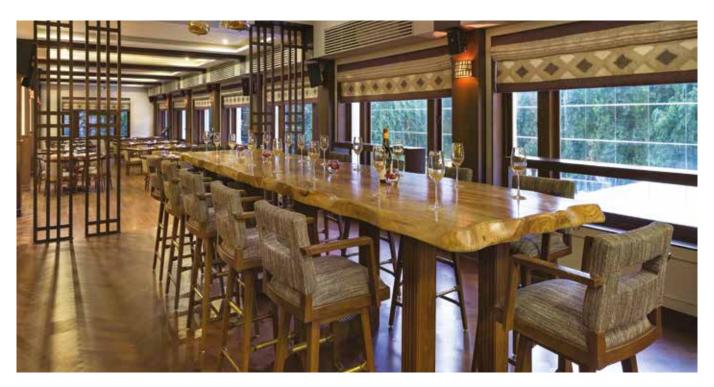

Plywood, MDF, Particle board, Veneer, laminate, Fittings, Fixtures and Consumables of the best quality. The Unit is equipped with the latest European (German & Italian make) and indigenous machines including several CNC special purpose machines for Pasting, Pressing, Cutting, Edge-Banding, Post-Forming, Moulding, Drilling, Boring, Sanding, Painting and Finishing.

#### **FURNITURE**

Office Furniture, Lab Furniture, Educational Furniture, Retail Shop Fits, Modular Kitchens, Wardrobes, Beds, Cabinet Making, Dining Tables, Centre Tables etc.



#### SOFA & CHAIR MANUFACTURING





































FRB

Mumbai 8,000 sq.ft.

































Thane, Mumbai 30,000 sq.ft.



















































































































## GRATITUDE

## More than just clients











































































## **Head Office Address**

Unit No. 315, 3rd Floor, Hind Service Industrial Premises Co-Op. Soc. Ltd., Jambhekar Road, Off. Cadel Road, Shivaji Park, Dadar (W), Mumbai 400028.

T 022-2437 6768 / 022-2444 4748

 $M:810\;810\;5126$ 

## **Factory Address**

Unit No. 101 – 110, Babosa Industrial Park, Mumbai Nashik highway, NH3, Saravali, Bhivandi, Thane 421311.

- www.acmeview.in
- info@acmeview.in
- www.facebook.com/www.acmeview.in
- Plus.google.com/u/0/106233930463127438273