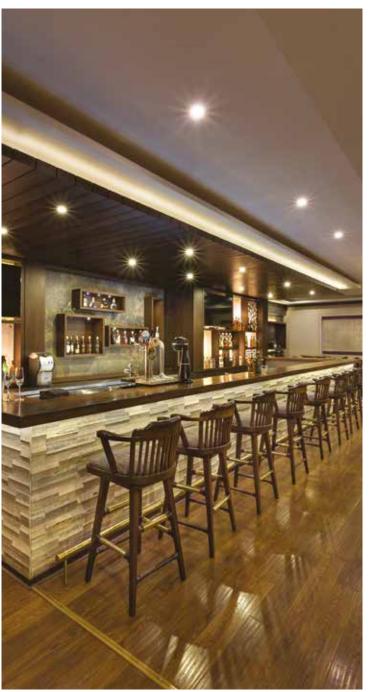

#### SOFA & CHAIR MANUFACTURING

FRB

Mumbai 8,000 sq.ft.

Thane, Mumbai 30,000 sq.ft.