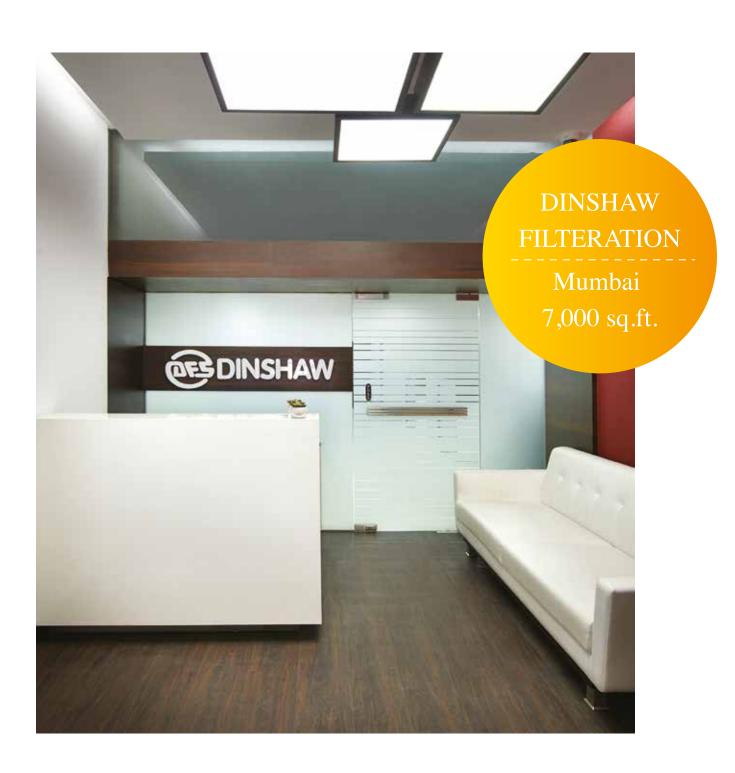

s on pan India level



# 20,000 sq.ft FACTORY SPACE

Manufacturers of modular furniture

#### ACMEVIEW

## Turn key is our Core competency which is facilitated by **Factory set up**

Using Wood, Plywood, MDF, Particle board, Veneer, laminate, Fittings, Fixtures and Consumables of the best quality. The Unit is equipped with the latest European (German & Italian make) and indigenous machines including several CNC special purpose machines for Pasting, Pressing, Cutting, Edge-Banding, Post-Forming, Moulding, Drilling, Boring, Sanding, Painting and Finishing.

#### **FURNITURE**

Office Furniture, Lab Furniture, Educational Furniture, Retail Shop Fits, Modular Kitchens, Wardrobes, Beds, Cabinet Making, Dining Tables, Centre Tables etc.



#### SOFA & CHAIR MANUFACTURING





































FRB

Mumbai 8,000 sq.ft.

































Thane, Mumbai 30,000 sq.ft.



















































































































## GRATITUDE

## More than just clients











































































## **Head Office Address**

Unit No. 315, 3rd Floor, Hind Service Industrial Premises Co-Op. Soc. Ltd., Jambhekar Road, Off. Cadel Road, Shivaji Park, Dadar (W), Mumbai 400028.

T 022-2437 6768 / 022-2444 4748

 $M:810\;810\;5126$ 

## **Factory Address**

Unit No. 101 – 110, Babosa Industrial Park, Mumbai Nashik highway, NH3, Saravali, Bhivandi, Thane 421311.

- www.acmeview.in
- info@acmeview.in
- www.facebook.com/www.acmeview.in
- Plus.google.com/u/0/106233930463