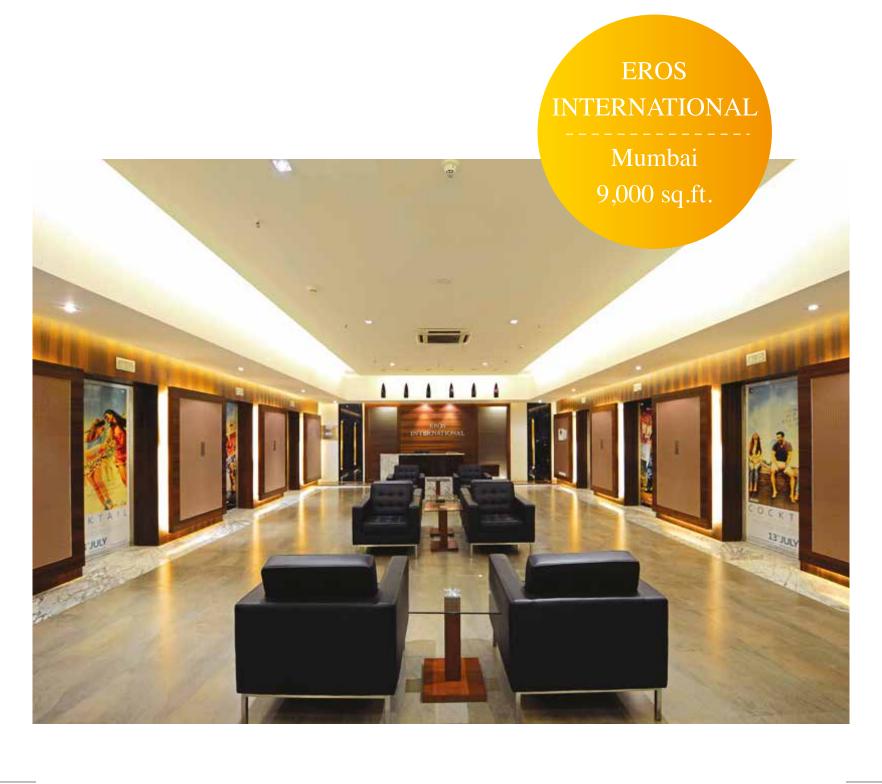

#### SOFA & CHAIR MANUFACTURING

FRB

Mumbai 8,000 sq.ft.

Thane, Mumbai 30,000 sq.ft.