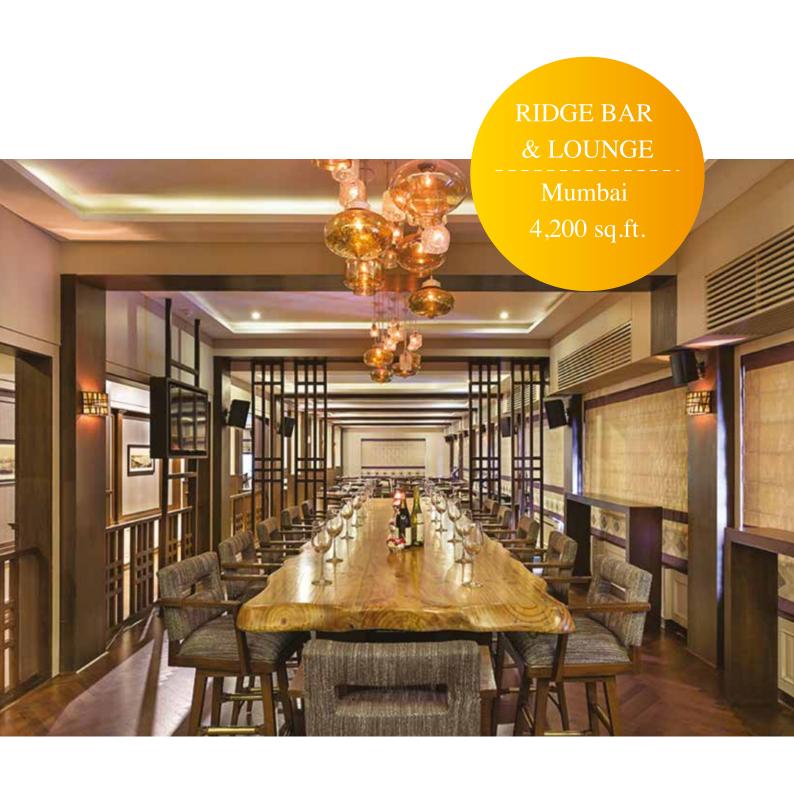

#### SOFA & CHAIR MANUFACTURING

FRB

Mumbai 8,000 sq.ft.

Thane, Mumbai 30,000 sq.ft.