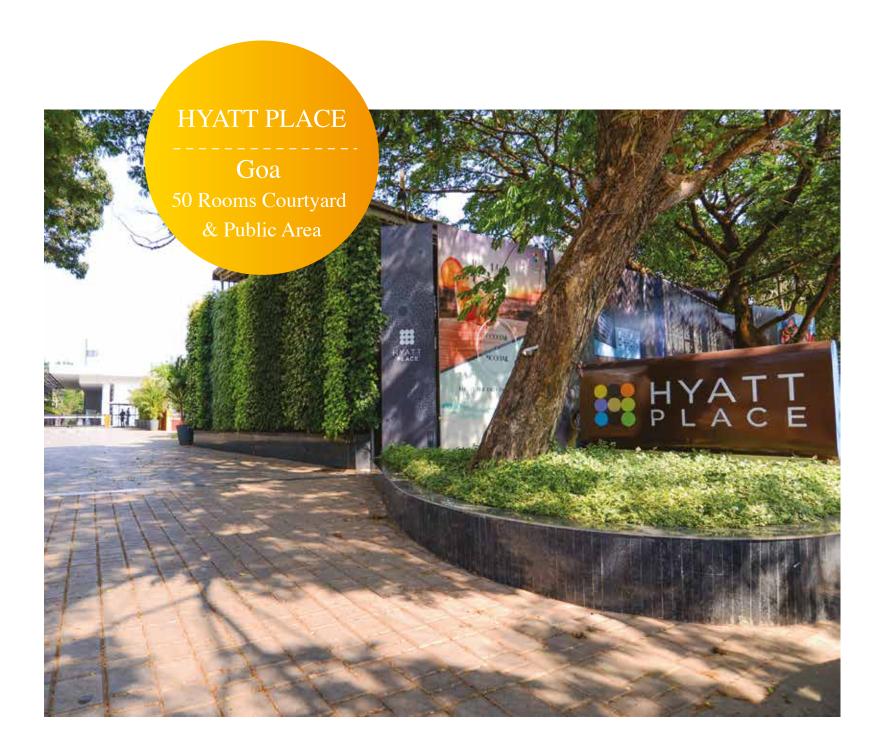

hich is facilitated by **Factory set up**

Using Wood, Plywood, MDF, Particle board, Veneer, laminate, Fittings, Fixtures and Consumables of the best quality. The Unit is equipped with the latest European (German & Italian make) and indigenous machines including several CNC special purpose machines for Pasting, Pressing, Cutting, Edge-Banding, Post-Forming, Moulding, Drilling, Boring, Sanding, Painting and Finishing.

#### **FURNITURE**

Office Furniture, Lab Furniture, Educational Furniture, Retail Shop Fits, Modular Kitchens, Wardrobes, Beds, Cabinet Making, Dining Tables, Centre Tables etc.



#### SOFA & CHAIR MANUFACTURING





































FRB

Mumbai 8,000 sq.ft.

































Thane, Mumbai 30,000 sq.ft.



















































































































## GRATITUDE

## More than just clients











































































## **Head Office Address**

Unit No. 315, 3rd Floor, Hind Service Industrial Premises Co-Op. Soc. Ltd., Jambhekar Road, Off. Cadel Road, Shivaji Park, Dadar (W), Mumbai 400028.

T 022-2437 6768 / 022-2444 4748

 $M:810\;810\;5126$ 

## **Factory Address**

Unit No. 101 – 110, Babosa Industrial Park, Mumbai Nashik highway, NH3, Saravali, Bhivandi, Thane 421311.

- www.acmeview.in
- info@acmeview.in
- www.facebook.com/www.acmeview.in
- Plus.google.com/u/0/106233930463127438273