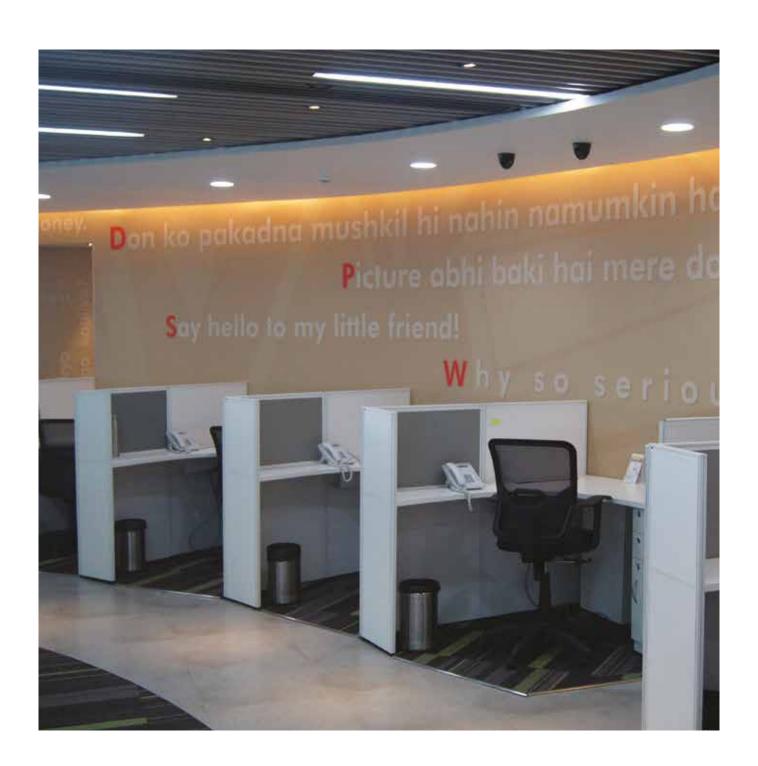

which is facilitated by **Factory set up**

Using Wood, Plywood, MDF, Particle board, Veneer, laminate, Fittings, Fixtures and Consumables of the best quality. The Unit is equipped with the latest European (German & Italian make) and indigenous machines including several CNC special purpose machines for Pasting, Pressing, Cutting, Edge-Banding, Post-Forming, Moulding, Drilling, Boring, Sanding, Painting and Finishing.

#### **FURNITURE**

Office Furniture, Lab Furniture, Educational Furniture, Retail Shop Fits, Modular Kitchens, Wardrobes, Beds, Cabinet Making, Dining Tables, Centre Tables etc.



#### SOFA & CHAIR MANUFACTURING





































FRB

Mumbai 8,000 sq.ft.

































Thane, Mumbai 30,000 sq.ft.



















































































































## GRATITUDE

## More than just clients











































































## **Head Office Address**

Unit No. 315, 3rd Floor, Hind Service Industrial Premises Co-Op. Soc. Ltd., Jambhekar Road, Off. Cadel Road, Shivaji Park, Dadar (W), Mumbai 400028.

T 022-2437 6768 / 022-2444 4748

 $M:810\;810\;5126$ 

## **Factory Address**

Unit No. 101 – 110, Babosa Industrial Park, Mumbai Nashik highway, NH3, Saravali, Bhivandi, Thane 421311.

- www.acmeview.in
- info@acmeview.in
- www.facebook.com/www.acmeview.in
- Plus.google.com/u/0/106233930463127438273