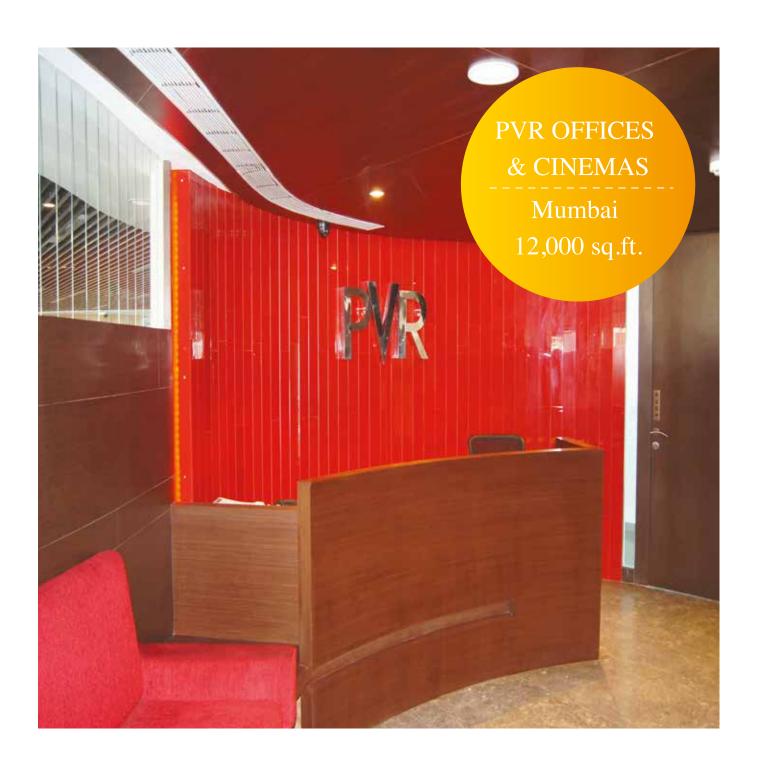

mpetency which is facilitated by **Factory set up**

Using Wood, Plywood, MDF, Particle board, Veneer, laminate, Fittings, Fixtures and Consumables of the best quality. The Unit is equipped with the latest European (German & Italian make) and indigenous machines including several CNC special purpose machines for Pasting, Pressing, Cutting, Edge-Banding, Post-Forming, Moulding, Drilling, Boring, Sanding, Painting and Finishing.

#### **FURNITURE**

Office Furniture, Lab Furniture, Educational Furniture, Retail Shop Fits, Modular Kitchens, Wardrobes, Beds, Cabinet Making, Dining Tables, Centre Tables etc.



#### SOFA & CHAIR MANUFACTURING





































FRB

Mumbai 8,000 sq.ft.

































Thane, Mumbai 30,000 sq.ft.



















































































































## GRATITUDE

## More than just clients











































































## **Head Office Address**

Unit No. 315, 3rd Floor, Hind Service Industrial Premises Co-Op. Soc. Ltd., Jambhekar Road, Off. Cadel Road, Shivaji Park, Dadar (W), Mumbai 400028.

T 022-2437 6768 / 022-2444 4748

 $M:810\;810\;5126$ 

## **Factory Address**

Unit No. 101 – 110, Babosa Industrial Park, Mumbai Nashik highway, NH3, Saravali, Bhivandi, Thane 421311.

- www.acmeview.in
- info@acmeview.in
- www.facebook.com/www.acmeview.in
- Plus.google.com/u/0/106233930463127438273