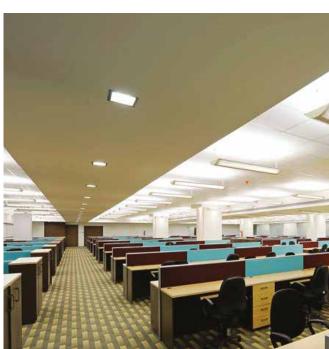

urn key is our Core competency which is facilitated by **Factory set up**

Using Wood, Plywood, MDF, Particle board, Veneer, laminate, Fittings, Fixtures and Consumables of the best quality. The Unit is equipped with the latest European (German & Italian make) and indigenous machines including several CNC special purpose machines for Pasting, Pressing, Cutting, Edge-Banding, Post-Forming, Moulding, Drilling, Boring, Sanding, Painting and Finishing.

#### **FURNITURE**

Office Furniture, Lab Furniture, Educational Furniture, Retail Shop Fits, Modular Kitchens, Wardrobes, Beds, Cabinet Making, Dining Tables, Centre Tables etc.



#### SOFA & CHAIR MANUFACTURING





































FRB

Mumbai 8,000 sq.ft.

































Thane, Mumbai 30,000 sq.ft.



















































































































## GRATITUDE

## More than just clients











































































## **Head Office Address**

Unit No. 315, 3rd Floor, Hind Service Industrial Premises Co-Op. Soc. Ltd., Jambhekar Road, Off. Cadel Road, Shivaji Park, Dadar (W), Mumbai 400028.

T 022-2437 6768 / 022-2444 4748

 $M:810\;810\;5126$ 

## **Factory Address**

Unit No. 101 – 110, Babosa Industrial Park, Mumbai Nashik highway, NH3, Saravali, Bhivandi, Thane 421311.

- www.acmeview.in
- info@acmeview.in
- www.facebook.com/www.acmeview.in
- Plus.google.com/u/0/106233930463127438273