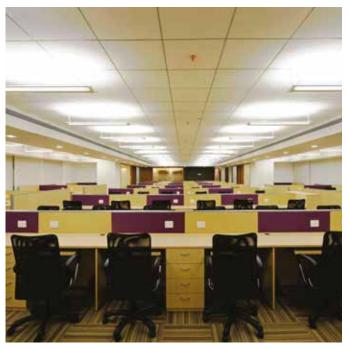

Turn key is our Core competency which is facilitated by **Factory set up**

Using Wood, Plywood, MDF, Particle board, Veneer, laminate, Fittings, Fixtures and Consumables of the best quality. The Unit is equipped with the latest European (German & Italian make) and indigenous machines including several CNC special purpose machines for Pasting, Pressing, Cutting, Edge-Banding, Post-Forming, Moulding, Drilling, Boring, Sanding, Painting and Finishing.

#### **FURNITURE**

Office Furniture, Lab Furniture, Educational Furniture, Retail Shop Fits, Modular Kitchens, Wardrobes, Beds, Cabinet Making, Dining Tables, Centre Tables etc.



#### SOFA & CHAIR MANUFACTURING





































FRB

Mumbai 8,000 sq.ft.

































Thane, Mumbai 30,000 sq.ft.



















































































































## GRATITUDE

## More than just clients











































































## **Head Office Address**

Unit No. 315, 3rd Floor, Hind Service Industrial Premises Co-Op. Soc. Ltd., Jambhekar Road, Off. Cadel Road, Shivaji Park, Dadar (W), Mumbai 400028.

T 022-2437 6768 / 022-2444 4748

 $M:810\;810\;5126$ 

## **Factory Address**

Unit No. 101 – 110, Babosa Industrial Park, Mumbai Nashik highway, NH3, Saravali, Bhivandi, Thane 421311.

- www.acmeview.in
- info@acmeview.in
- www.facebook.com/www.acmeview.in
- Plus.google.com/u/0/106233930463127438273