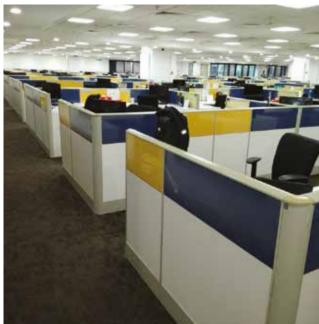

jects on pan India level



# 20,000 sq.ft FACTORY SPACE

Manufacturers of modular furniture

#### ACMEVIEW

## Turn key is our Core competency which is facilitated by **Factory set up**

Using Wood, Plywood, MDF, Particle board, Veneer, laminate, Fittings, Fixtures and Consumables of the best quality. The Unit is equipped with the latest European (German & Italian make) and indigenous machines including several CNC special purpose machines for Pasting, Pressing, Cutting, Edge-Banding, Post-Forming, Moulding, Drilling, Boring, Sanding, Painting and Finishing.

#### **FURNITURE**

Office Furniture, Lab Furniture, Educational Furniture, Retail Shop Fits, Modular Kitchens, Wardrobes, Beds, Cabinet Making, Dining Tables, Centre Tables etc.



#### SOFA & CHAIR MANUFACTURING





































FRB

Mumbai 8,000 sq.ft.

































Thane, Mumbai 30,000 sq.ft.



















































































































## GRATITUDE

## More than just clients











































































## **Head Office Address**

Unit No. 315, 3rd Floor, Hind Service Industrial Premises Co-Op. Soc. Ltd., Jambhekar Road, Off. Cadel Road, Shivaji Park, Dadar (W), Mumbai 400028.

T 022-2437 6768 / 022-2444 4748

 $M:810\;810\;5126$ 

## **Factory Address**

Unit No. 101 – 110, Babosa Industrial Park, Mumbai Nashik highway, NH3, Saravali, Bhivandi, Thane 421311.

- www.acmeview.in
- info@acmeview.in
- www.facebook.com/www.acmeview.in
- Plus.google.com/u/0/10623393